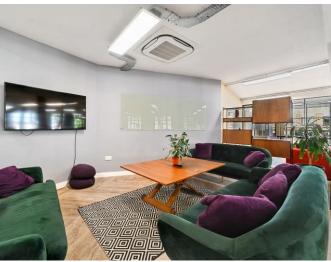

## **DESCRIPTION**

Comprising a comprehensively refurbished fully fitted media style floors within a beautiful warehouse building. The floor benefits from great ceiling heights, excellent natural light and parquet flooring. Each floor also offers 50 - 60 desks and chairs, 4 meeting rooms, ample break out areas and demised kitchenettes, WC's and shower facilities.

## **AMENITIES**

- # Fully Fitted
- Excellent Transport links
- A Concierge
- Meeting Rooms
- Passenger Lift
- # Kitchen, WC's & Showers