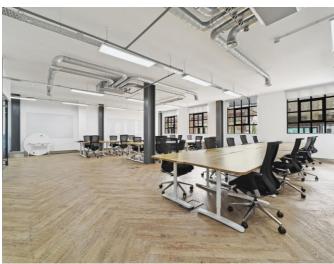

## **DESCRIPTION**

Comprising a comprehensively refurbished fully fitted media style floors within a beautiful warehouse building. The floor benefits from great ceiling heights, excellent natural light and parquet flooring. Each floor also offers 50 - 60 desks and chairs, 4 meeting rooms, ample break out areas and demised kitchenettes, WC's and shower facilities.

## FULLY FITTED MEDIA STYLE WORKSPACE