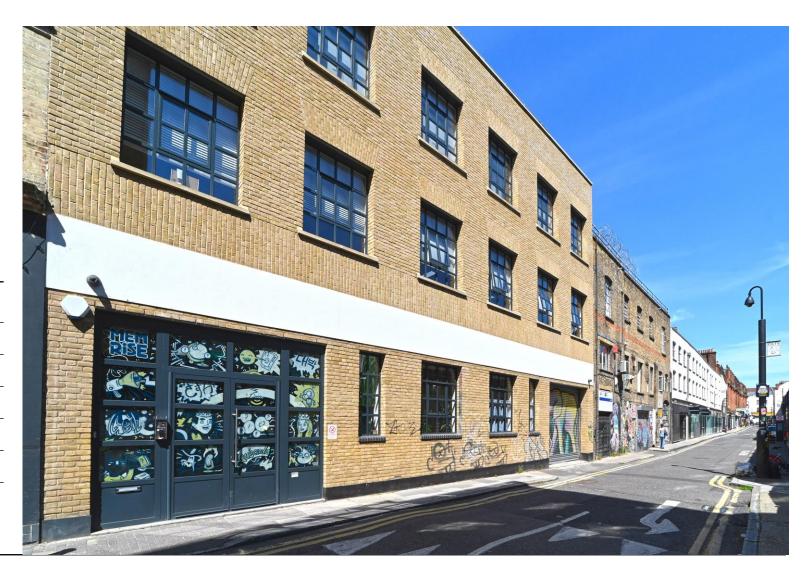

# SHORT TERM FULLY FITTED OFFICE

3–5 FASHION STREET SPITALFIELDS E1

4,379 SQ FT

## 3-5 FASHION STREET SPITALFIELDS E1

### **LOCATION**

The property is situated opposite leading fashion, art and design school 'Istituto Marangoni' in this highly sought after City fringe location. Local amenities include numerous retail and restaurant outlets within Spitalfields market, Brick Lane, Commercial Street and Truman Brewery.