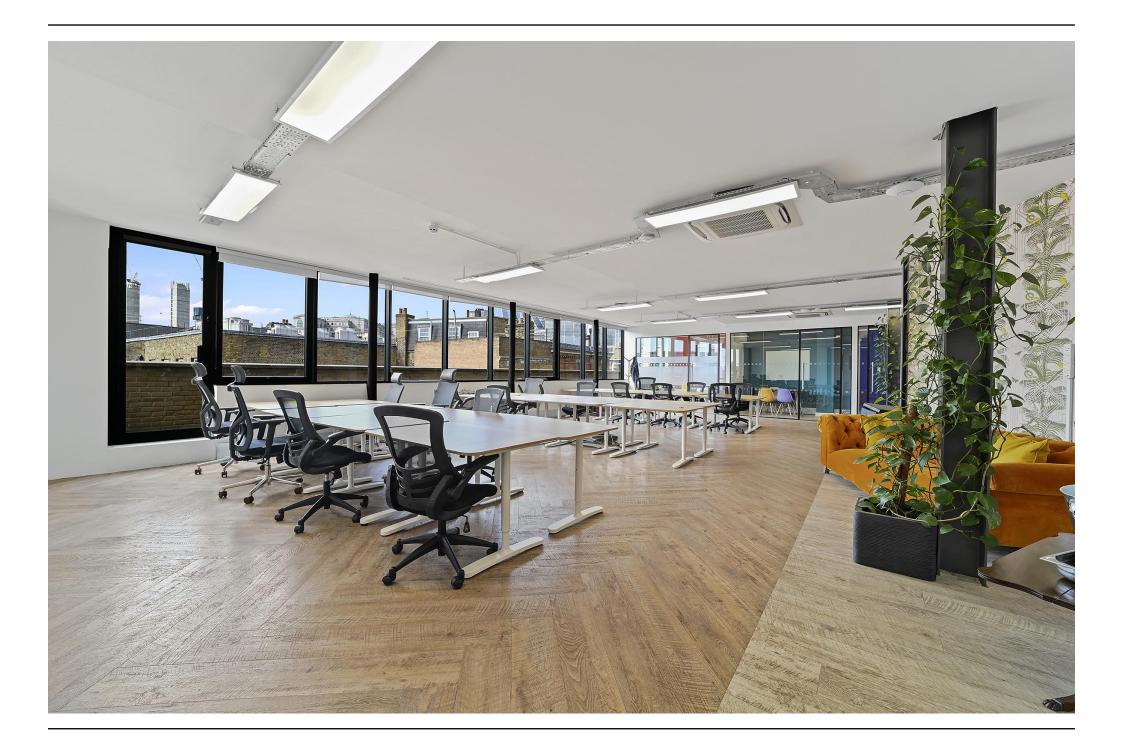

## **DESCRIPTION**

Comprising a comprehensively refurbished fully fitted media style floors within a beautiful warehouse building. The floor benefits from great ceiling heights, excellent natural light and parquet flooring. Each floor also offers 50 - 60 desks and chairs, 4 meeting rooms, ample break out areas and demised kitchenettes, WC's and shower facilities.

## FULLY FITTED MEDIA STYLE WORKSPACE