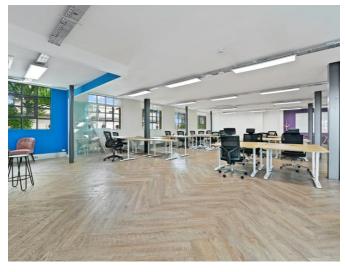

## **DESCRIPTION**

Comprising a comprehensively refurbished fully fitted media style floors within a beautiful warehouse building. The floor benefits from great ceiling heights, excellent natural light and parquet flooring. Each floor also offers 50 - 60 desks and chairs, 4 meeting rooms, ample break out areas and demised kitchenettes, WC's and shower facilities.

## FULLY FITTED MEDIA STYLE WORKSPACE