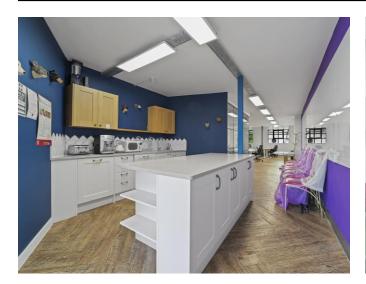

## **DESCRIPTION**

Comprising a comprehensively refurbished fully fitted media style floors within a beautiful warehouse building. The floor benefits from great ceiling heights, excellent natural light and parquet flooring. Each floor also offers 50 - 60 desks and chairs, 4 meeting rooms, ample break out areas and demised kitchenettes, WC's and shower facilities.

## **AMENITIES**

- # Fully Fitted
- Excellent Transport links
- A Concierge
- Meeting Rooms
- Passenger Lift
- # Kitchen, WC's & Showers