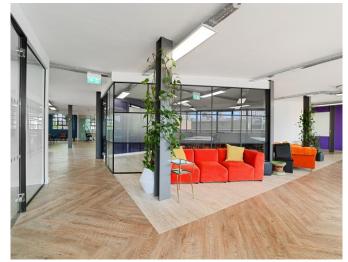

## **DESCRIPTION**

Comprising a comprehensively refurbished fully fitted media style floors within a beautiful warehouse building. The floor benefits from great ceiling heights, excellent natural light and parquet flooring. Each floor also offers 50 - 60 desks and chairs, 4 meeting rooms, ample break out areas and demised kitchenettes, WC's and shower facilities.