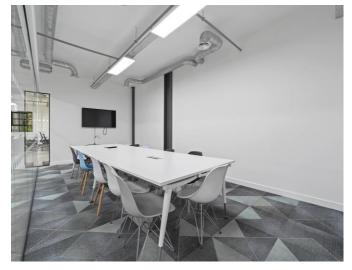

## **DESCRIPTION**

Comprising a comprehensively refurbished fully fitted media style floors within a beautiful warehouse building. The floor benefits from great ceiling heights, excellent natural light and parquet flooring. Each floor also offers 50 - 60 desks and chairs, 4 meeting rooms, ample break out areas and demised kitchenettes, WC's and shower facilities.

## **AMENITIES**

- # Fully Fitted
- Excellent Transport links
- A Concierge
- Meeting Rooms
- Passenger Lift
- # Kitchen, WC's & Showers