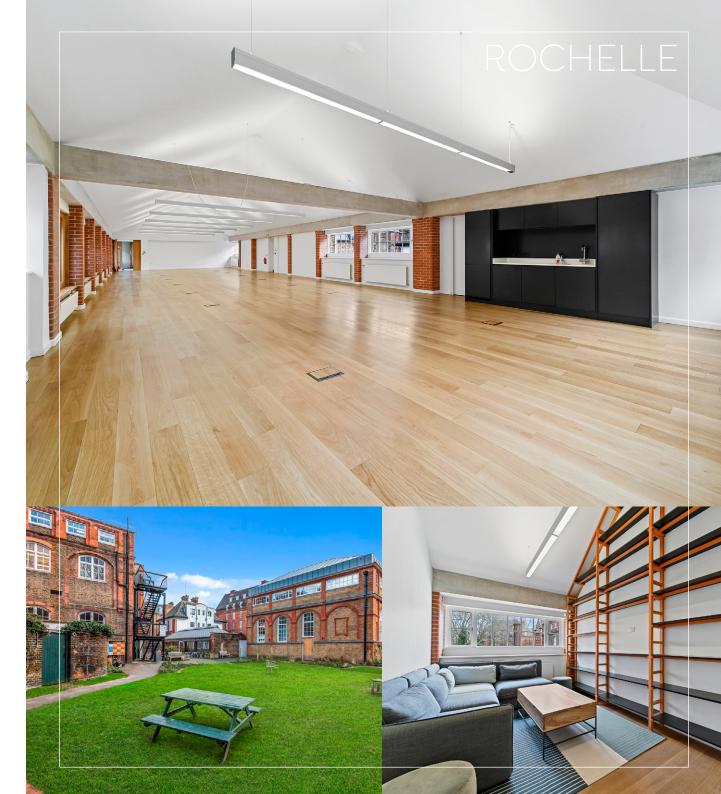

# Description

Rochelle comprises a cluster of three unique former school buildings erected in the late 19th Century. Now home to a thriving community of occupiers within the creative and fashion industries, together with the renowned Rochelle Canteen restaurant.

Available to the open market for the first time, a stunning first floor studio premises comprising of mainly open plan space with an abundance of natural light, the studio would ideally suit a wide variety of established occupiers within the Creative & TMT Sectors.

The space includes a contemporary kitchenette in situ.