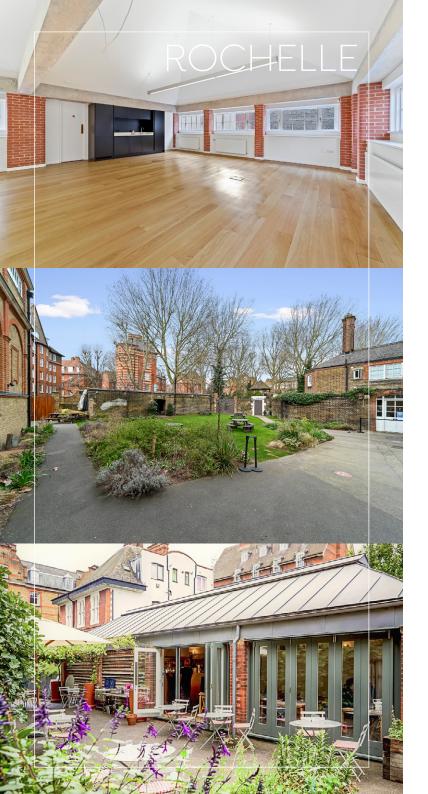

#### Location

Rochelle is located on Arnold Circus at its junction with Club Row in the Heart of London's East End, within the Boundary Estate Conservation Area. Shoreditch is a leading location for creative occupiers and the area offers a wealth of restaurant and retail amenities including Barbor & Parlour, Leilas, Allpress and the Albion.

# Description

Rochelle comprises a cluster of three unique former school buildings erected in the late 19th Century. Now home to a thriving community of occupiers within the creative and fashion industries, together with the renowned Rochelle Canteen restaurant.

Available to the open market for the first time, a stunning first floor studio premises comprising of mainly open plan space with an abundance of natural light, the studio would ideally suit a wide variety of established occupiers within the Creative & TMT Sectors.

The space includes a contemporary kitchenette in situ.