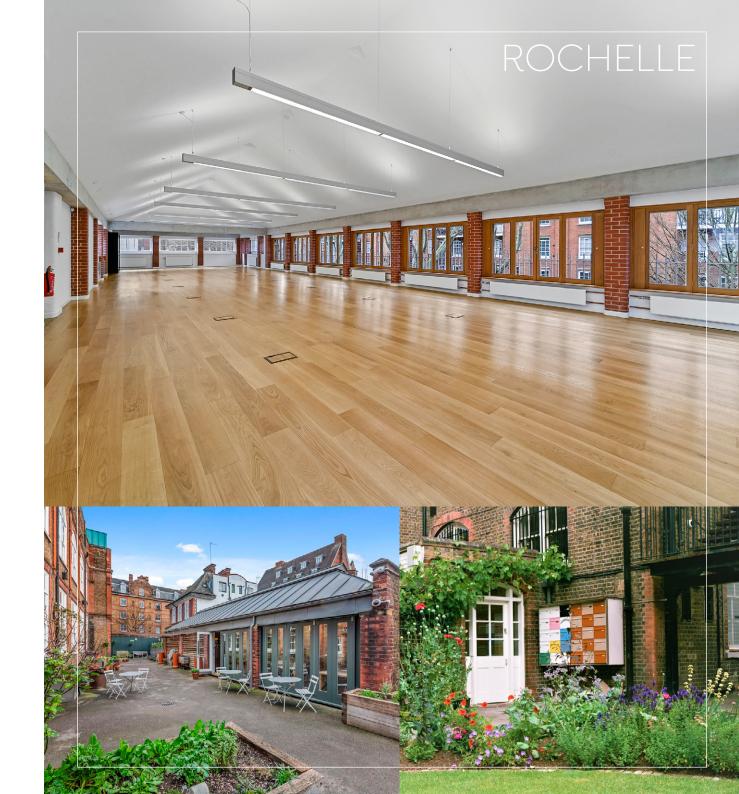

# Description

Rochelle comprises a cluster of three unique former school buildings erected in the late 19th Century. Now home to a thriving community of occupiers within the creative and fashion industries, together with the renowned Rochelle Canteen restaurant.

Available to the open market for the first time, a stunning first floor studio premises comprising of mainly open plan space with an abundance of natural light, the studio would ideally suit a wide variety of established occupiers within the Creative & TMT Sectors.

The space includes a contemporary kitchenette in situ.