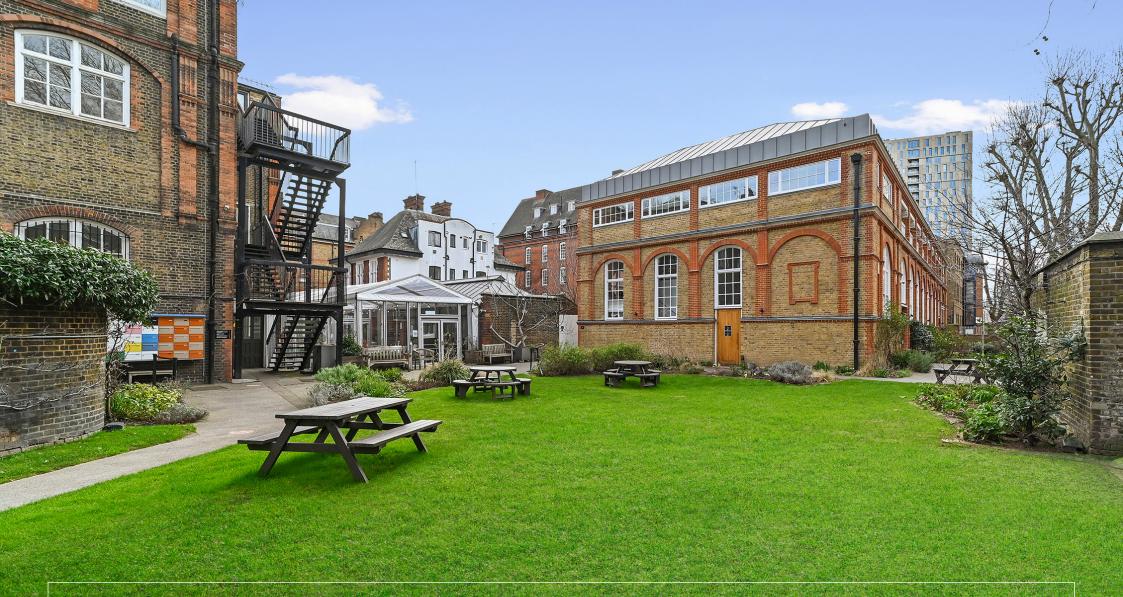

#### Location

Rochelle is located on Arnold Circus at its junction with Club Row in the Heart of London's East End, within the Boundary Estate Conservation Area. Shoreditch is a leading location for creative occupiers and the area offers a wealth of restaurant and retail amenities including Barbor & Parlour, Leilas, Allpress and the Albion.

# Description

Rochelle comprises a cluster of three unique former school buildings erected in the late 19th Century. Now home to a thriving community of occupiers within the creative and fashion industries, together with the renowned Rochelle Canteen restaurant.