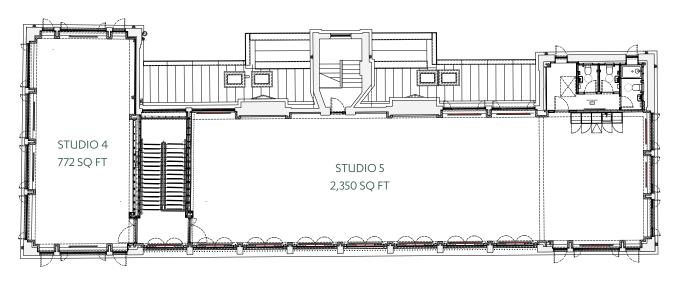

#### Accommodation

 Studio 4:
 772 sq ft

 Studio 5:
 2,350 sq ft

 Total:
 3,122 sq ft