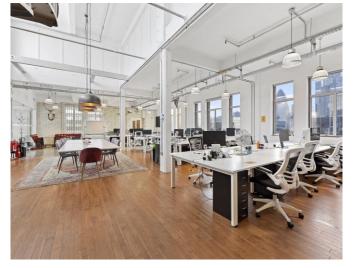

# **DESCRIPTION**

A top floor premises within a converted original warehouse building providing beautiful warehouse-style office accommodation. The premises offering unique original warehouse features, 3.7m ceiling heights, excellent natural light, 4 meeting rooms and 2 call booths and a large private roof terrace. Parking is also available by separate arrangement.

# UNIQUE ORIGINAL WAREHOUSE WORKSPACE IN THE HEART OF SPITALFIELDS