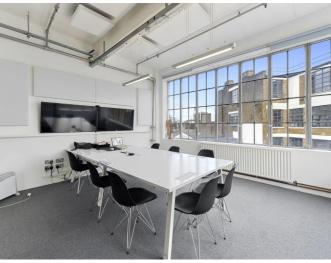

# **DESCRIPTION**

A top floor premises within a converted original warehouse building providing beautiful warehouse-style office accommodation. The premises offering unique original warehouse features, 3.7m ceiling heights, excellent natural light, 4 meeting rooms and 2 call booths and a large private roof terrace. Parking is also available by separate arrangement.

## **AMENITIES**

13 Secure Bike Storage

- Fully Fitted
- Parking Available
- Excellent Natural Light
- Good Ceiling Height
- Private Roof Terrace