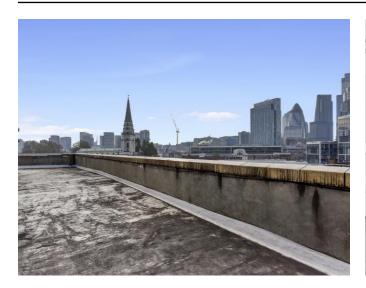

# **DESCRIPTION**

A top floor premises within a converted original warehouse building providing beautiful warehouse-style office accommodation. The premises offering unique original warehouse features, 3.7m ceiling heights, excellent natural light, 4 meeting rooms and 2 call booths and a large private roof terrace. Parking is also available by separate arrangement.

## **AMENITIES**

13 Secure Bike Storage

- Fully Fitted
- Parking Available
- Excellent Natural Light
- Good Ceiling Height
- Private Roof Terrace