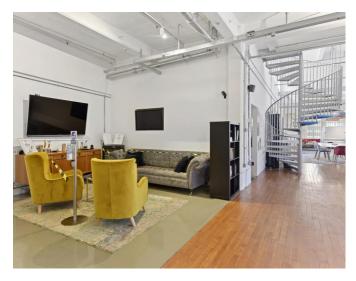

# **DESCRIPTION**

A top floor premises within a converted original warehouse building providing beautiful warehouse-style office accommodation. The premises offering unique original warehouse features, 3.7m ceiling heights, excellent natural light, 4 meeting rooms and 2 call booths and a large private roof terrace. Parking is also available by separate arrangement.

# UNIQUE ORIGINAL WAREHOUSE WORKSPACE IN THE HEART OF SPITALFIELDS