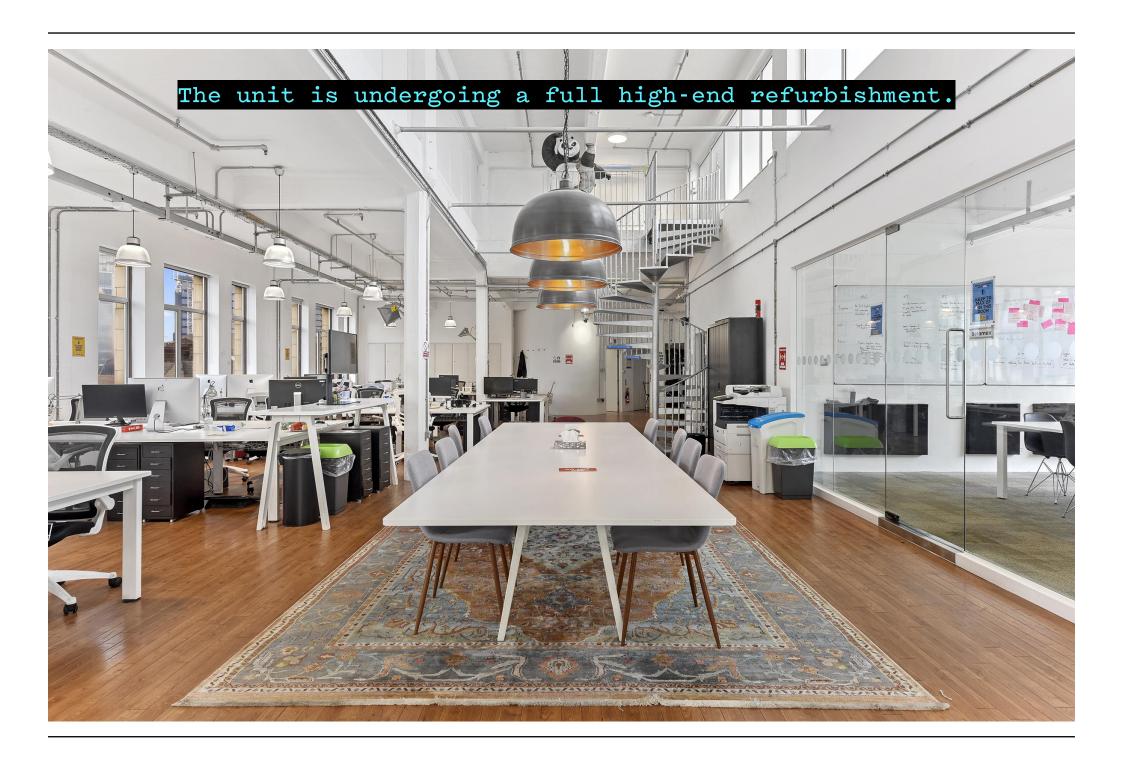

# **DESCRIPTION**

A top floor premises within a converted original warehouse building providing beautiful warehouse-style office accommodation. The premises offering unique original warehouse features, 3.7m ceiling heights, excellent natural light, 4 meeting rooms and 2 call booths and a large private roof terrace. Parking is also available by separate arrangement.

# UNIQUE ORIGINAL WAREHOUSE WORKSPACE IN THE HEART OF SPITALFIELDS