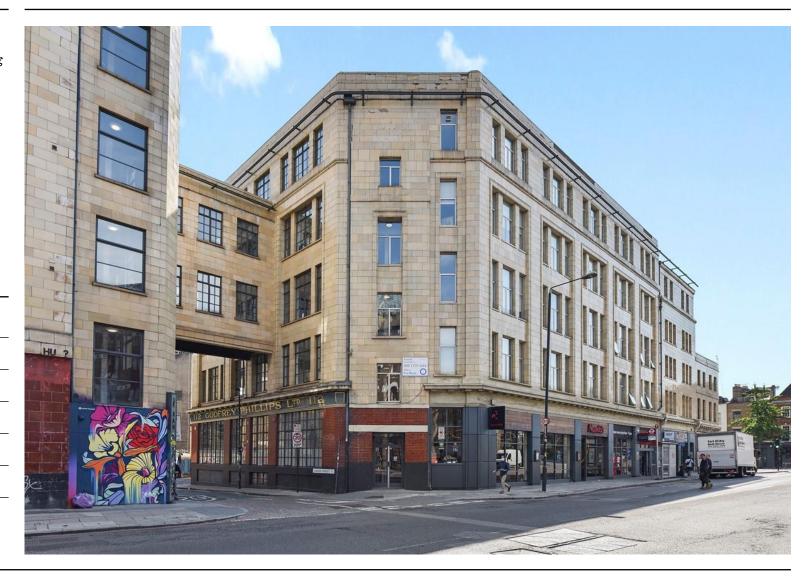

# COMMERCIAL STREET SPITALFIELDS E1

# **LOCATION**

Located on Commercial Street in the heart of Spitalfields. The premises is situated amongst a host of bars and restaurants and is adjacent to the Truman Brewery complex, Spitalfields market, and Brick Lane. The property is also within short walking distance of Liverpool Street Station and Shoreditch High Street Station.