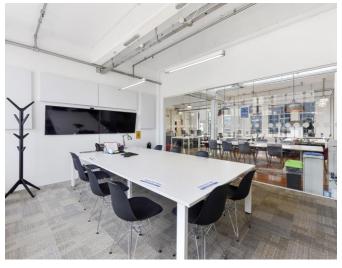

# **DESCRIPTION**

A top floor premises within a converted original warehouse building providing beautiful warehouse-style office accommodation. The premises offering unique original warehouse features, 3.7m ceiling heights, excellent natural light, 4 meeting rooms and 2 call booths and a large private roof terrace. Parking is also available by separate arrangement.

# UNIQUE ORIGINAL WAREHOUSE WORKSPACE IN THE HEART OF SPITALFIELDS