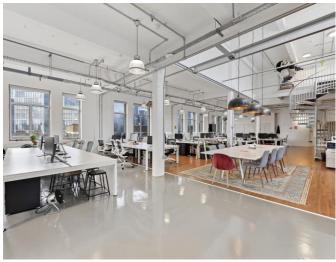

# **DESCRIPTION**

A top floor premises within a converted original warehouse building providing beautiful warehouse-style office accommodation. The premises offering unique original warehouse features, 3.7m ceiling heights, excellent natural light, 4 meeting rooms and 2 call booths and a large private roof terrace. Parking is also available by separate arrangement.

# UNIQUE ORIGINAL WAREHOUSE WORKSPACE IN THE HEART OF SPITALFIELDS