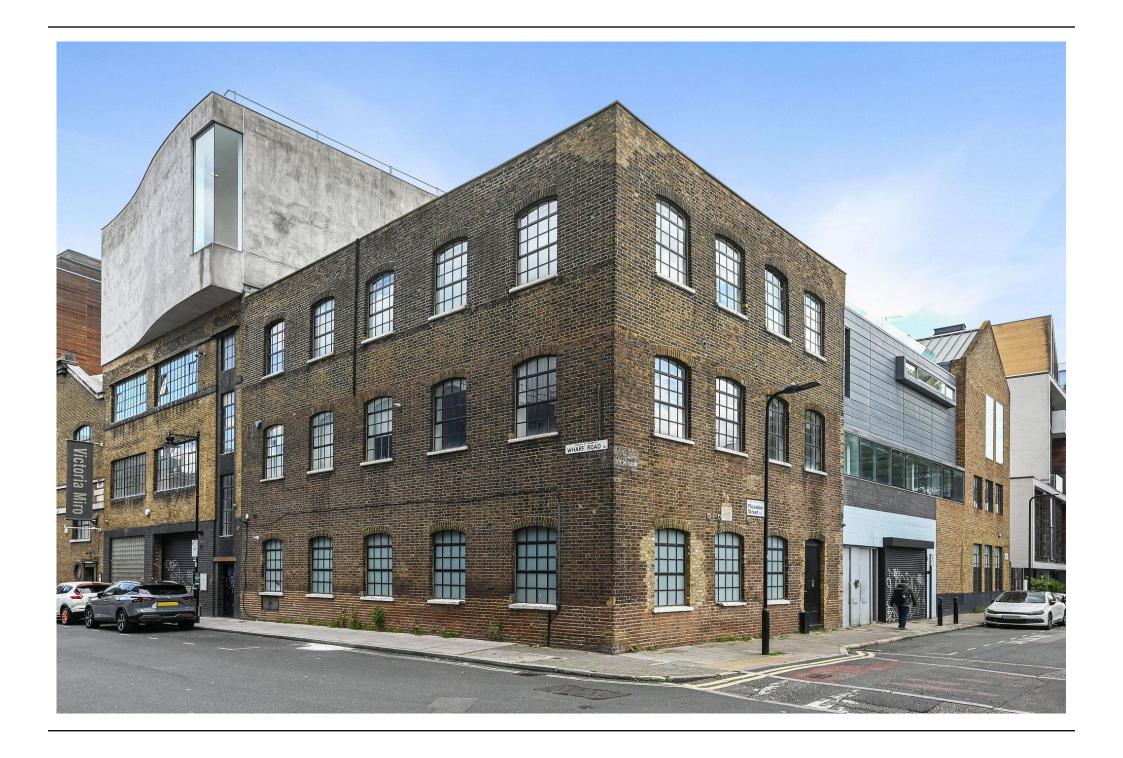

# SELF-CONTAINED, WAREHOUSE STYLE WORKSPACE

14 WHARF ROAD N1

7,480 SQ FT

#### **DESCRIPTION**

The building has undergone a full refurbishment of the entire accommodation. Stunning 2-floor option with interconnecting stair (and lift access) impressive ceiling heights and contemporary industrial features. All brand-new fixtures, fittings, finishes, mechanical and electrical.

#### **AMENITIES**

EXCELLENT NATURAL LIGH

LIF

W AREHOUSE STYLE FEATURES

PRIVATE TERRACE

**GREAT CEILING HEIGHTS** 

EXCELLENT Transport links

EXPOSED BRICKWORK