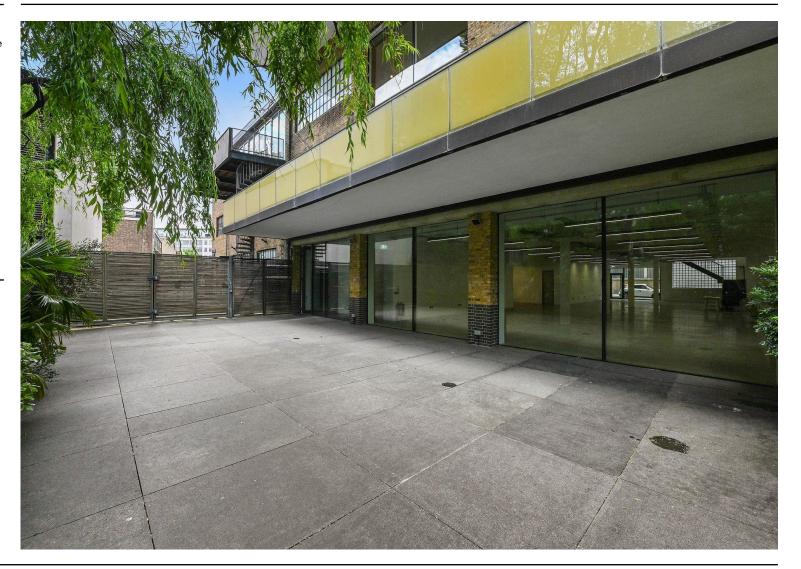

#### **DESCRIPTION**

The building has undergone a full refurbishment of the entire accommodation. Stunning 2-floor option with interconnecting stair (and lift access) impressive ceiling heights and contemporary industrial features. All brand-new fixtures, fittings, finishes, mechanical and electrical.

#### **AMENITIES**

EXCELLENT NATURAL LIGH

LIF

W AREHOUSE STYLE FEATURES

PRIVATE TERRACE

**GREAT CEILING HEIGHTS** 

EXCELLENT Transport links

EXPOSED BRICKWORK