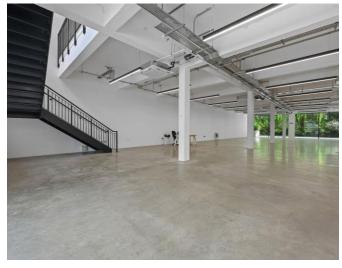

#### **DESCRIPTION**

The building has undergone a full refurbishment of the entire accommodation. Stunning 2-floor option with interconnecting stair (and lift access) impressive ceiling heights and contemporary industrial features. All brand-new fixtures, fittings, finishes, mechanical and electrical.

#### **AMENITIES**

EXCELLENT NATURAL LIGH

LIF

W AREHOUSE STYLE FEATURES

PRIVATE TERRACE

**GREAT CEILING HEIGHTS** 

EXCELLENT Transport links

EXPOSED BRICKWORK