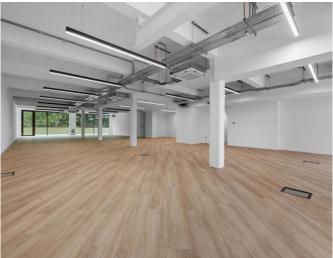

#### **DESCRIPTION**

The building has undergone a full refurbishment of the entire accommodation. Stunning 2-floor option with interconnecting stair (and lift access) impressive ceiling heights and contemporary industrial features. All brand-new fixtures, fittings, finishes, mechanical and electrical.

#### **AMENITIES**

EXCELLENT NATURAL LIGH

LIF

W AREHOUSE STYLE FEATURES

PRIVATE TERRACE

**GREAT CEILING HEIGHTS** 

EXCELLENT Transport links

EXPOSED BRICKWORK