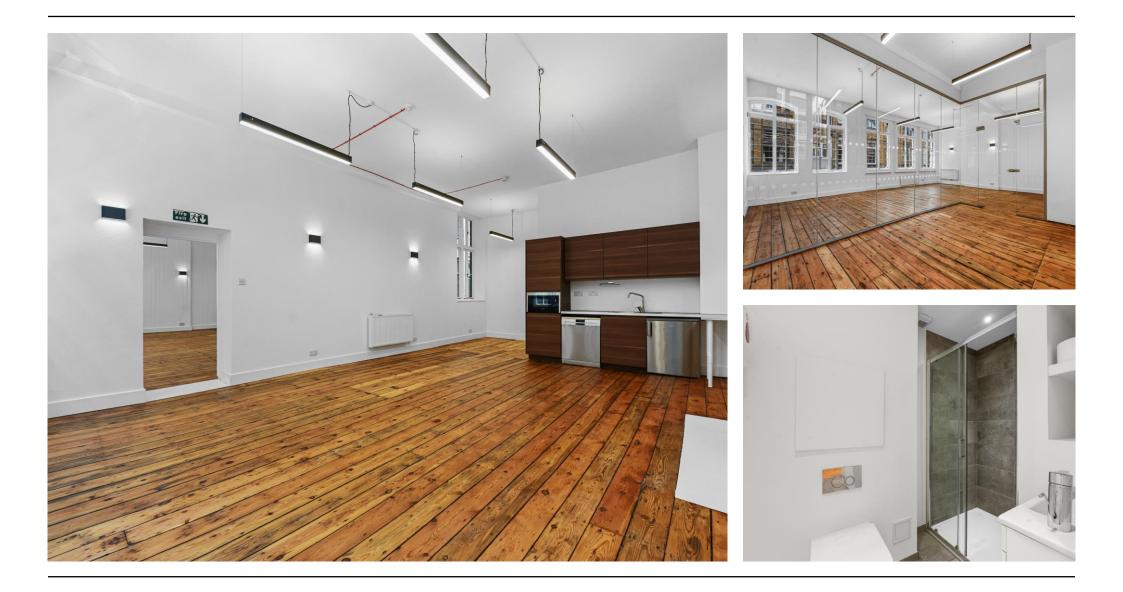

### DESCRIPTION

This 1<sup>st</sup> floor office premises forms part of a stunning original warehouse building. The premises offers beautiful office space which benefits from excellent natural light, exposed brickwork, stunning wooden floors, meeting room, kitchenette and two WC's. This office would be of strong interest to a range of media, tech or other occupiers.