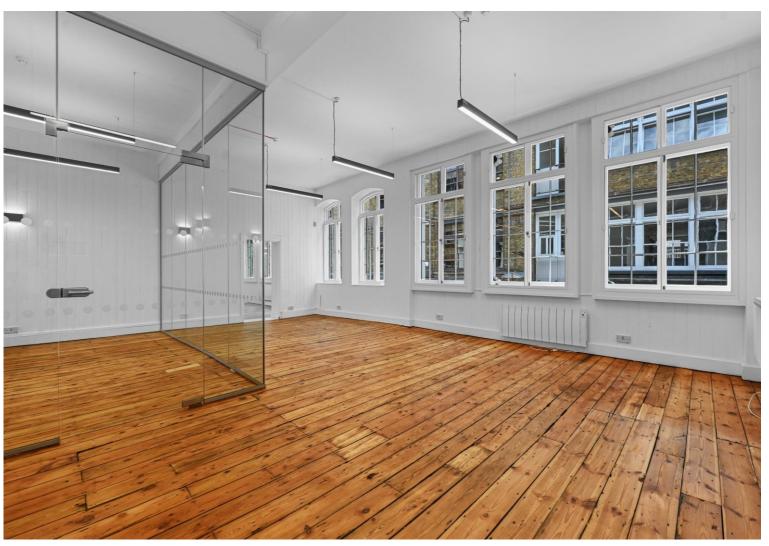

### DESCRIPTION

This 1<sup>st</sup> floor office premises forms part of a stunning original warehouse building. The premises offers beautiful office space which benefits from excellent natural light, exposed brickwork, stunning wooden floors, meeting room, kitchenette and two WC's. This office would be of strong interest to a range of media, tech or other occupiers.