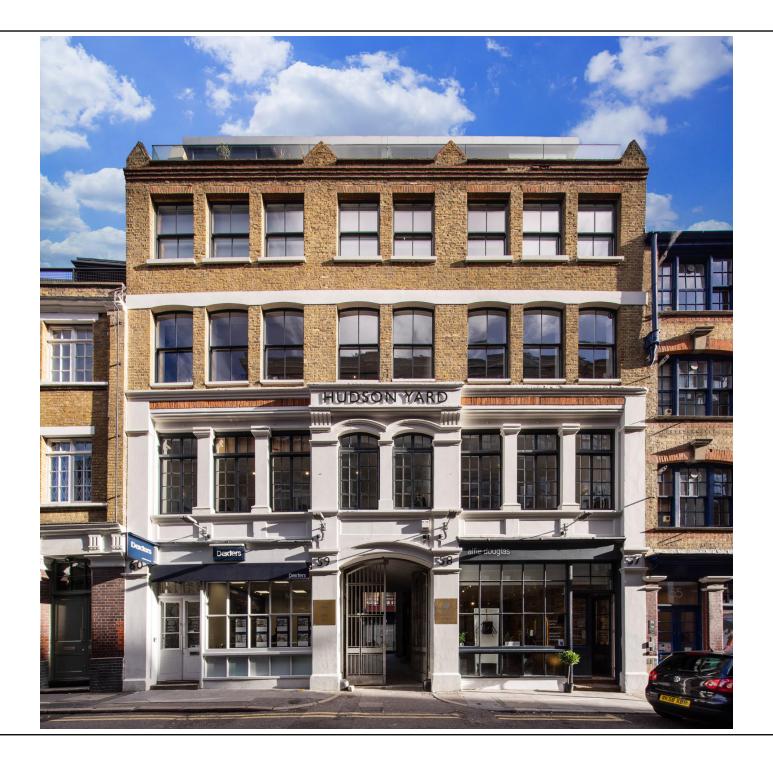

PRIME SHOREDITCH W AREHOUSE STYLE OFFICE PREMISES

HUDSON YARD EC2A

1,084 SQ FT

#### HUDSON YARD Shoreditch EC2A

### CHARACTERFUL WAREHOUSE STYLE OFFICE SPACE IN PRIME SHOREDITCH

HUDSON YARD Shoreditch EC2A

HUDSON YARD Shoreditch EC2A

### AREA

Hudson Yard is located in a prime position on Charlotte Road, between the junctions with Rivington Street and Great Eastern Street in the heart of Shoreditch. Old Street Station & Shoreditch High Street Overground station are within a few minutes' walk, Liverpool Street Station is also within close proximity. The building is situated amongst a host of bars, restaurants, and some of the leading commercial occupiers in the City Fringe.