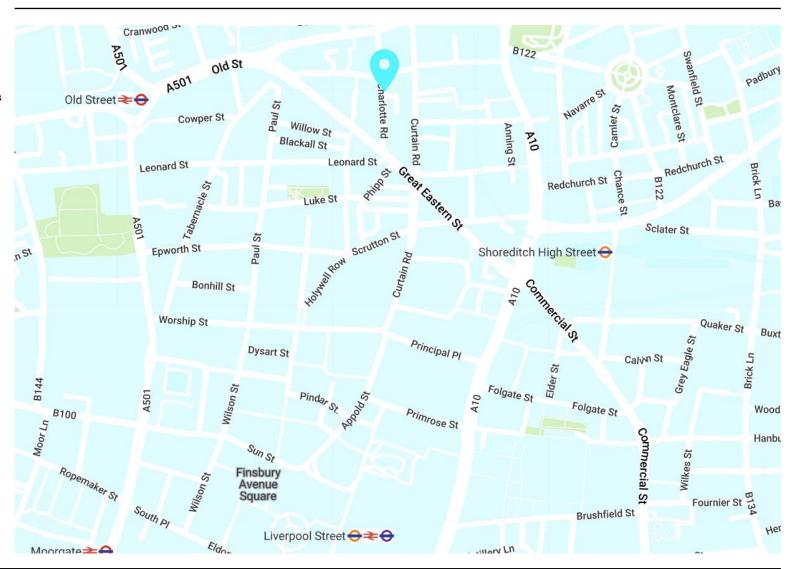

### DESCRIPTION

This 1<sup>st</sup> floor office premises forms part of a stunning original warehouse building. The premises offers beautiful office space which benefits from excellent natural light, exposed brickwork, stunning wooden floors, meeting room, kitchenette and two WC's. This office would be of strong interest to a range of media, tech or other occupiers.